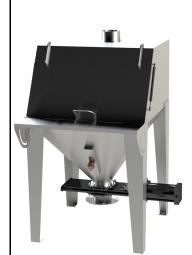

### **BAG DUMP STATIONS**

- LARGE DOOR OPENING FOR EFFICIENT BAG DUMPING
- DISCHARGE TO BE DESIGNTO MEET YOUR NEEDS
- TOOL FREE, EASY TO TAKE APART & CLEAN
- WITH OR WITHOUT DUST COLLECTION
- SANITARY AND INDUSTRIAL DESIGNS
- CARBON OR STAINLESS STEEL
- GAS SHOCK SUPPORTED DOOR