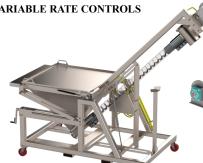

# **DYNEQUIP ENGINEERED EQUIPMENT**

- MOBILE AND STATIONARY UNITS
- CEMA U-TROUGH OR TUBE DESIGNS
- FLEXIBLE SHAFTLESS UNITS