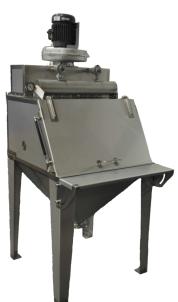

### **BAG DUMP STATIONS**

- LARGE DOOR OPENING FOR EFFICIENT BAG DUMPING
- DISCHARGE TO BE DESIGNTO MEET YOUR NEEDS
- TOOL FREE, EASY TO TAKE APART & CLEAN
- WITH OR WITHOUT DUST COLLECTION
- SANITARY AND INDUSTRIAL DESIGNS
- CARBON OR STAINLESS STEEL
- GAS SHOCK SUPPORTED DOOR