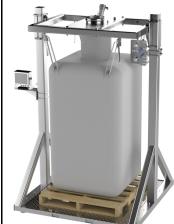

### **BULK BAG FILLING EQUIMENT**

- CUSTOM ENGINEERED TO MEET YOUR NEEDS
- OPTIONAL PALLET CONVEYORS
- SHORT TO TALL BAG ADJUSTABLILITY
- WITH OR WITHOUT SCALE SYSTEMS
- SANITARY AND INDUSTRIAL DESIGNS INFLATING SPOUT CONNECTION