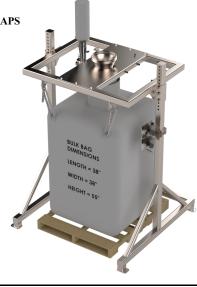

### **BULK BAG FILLING EQUIMENT**

- CUSTOM ENGINEERED TO MEET YOUR NEEDS
- OPTIONAL PALLET CONVEYORS
- SHORT TO TALL BAG ADJUSTABLILITY
- WITH OR WITHOUT SCALE SYSTEMS
- SANITARY AND INDUSTRIAL DESIGNS INFLATING SPOUT CONNECTION