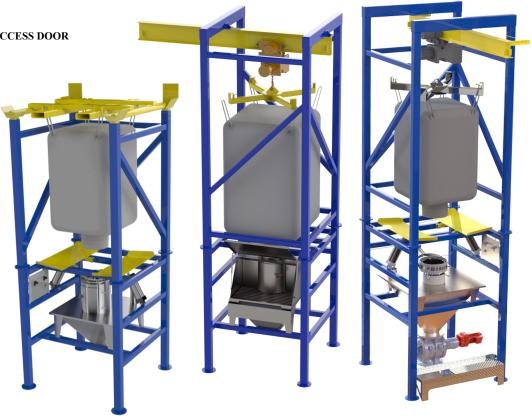

## **BULK BAG UNLOADING SYSTEMS**

- INFLATING SPOUT BAG CONNECTION
- IRIS VALVE BAG CONNECTION WITH ACCESS DOOR
- HOIST AND TROLLEY BAG LOADING
- FORK TRUCK BAG LOADING
- CUSTOM DESIGNS
- UNLOADES BULK BAGS AND TOTES
- SANITARY AND INDUSTRIAL DESIGNS
- CARBON OR STAINLESS STEEL
- WITH OR WITHOUT SCALE SYSTEMS
- INTEGRATED BAG BREAK STATIONS
- INTEGRATED DUST COLLECTION
- EXPLOSION PROOF CONTROLS
- **BAG BOTTOM AGITATION**