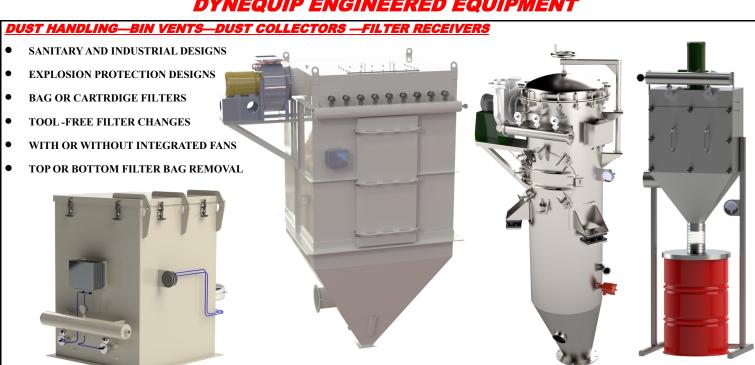

ADES BULK BAGS AND TOTES
- SANITARY AND INDUSTRIAL DESIGNS
- CARBON OR STAINLESS STEEL
- WITH OR WITHOUT SCALE SYSTEMS
- INTEGRATED BAG BREAK STATIONS
- INTEGRATED DUST COLLECTION
- EXPLOSION PROOF CONTROLS
- **BAG BOTTOM AGITATION**



### **BULK BAG FILLING EQUIMENT**

- CUSTOM ENGINEERED TO MEET YOUR NEEDS
- OPTIONAL PALLET CONVEYORS
- SHORT TO TALL BAG ADJUSTABLILITY
- WITH OR WITHOUT SCALE SYSTEMS
- SANITARY AND INDUSTRIAL DESIGNS INFLATING SPOUT CONNECTION









### **BAG DUMP STATIONS**

- LARGE DOOR OPENING FOR EFFICIENT BAG DUMPING
- DISCHARGE TO BE DESIGNTO MEET YOUR NEEDS
- TOOL FREE, EASY TO TAKE APART & CLEAN
- WITH OR WITHOUT DUST COLLECTION
- SANITARY AND INDUSTRIAL DESIGNS
- CARBON OR STAINLESS STEEL
- GAS SHOCK SUPPORTED DOOR







# **DYNEQUIP ENGINEERED EQUIPMENT**







- MOBILE AND STATIONARY UNITS
- CEMA U-TROUGH OR TUBE DESIGNS
- FLEXIBLE SHAFTLESS UNITS







## **CUSTOM DESIGNED EQUIPMENT**



- OUR ENGINEERS CAN HELP YOU SOLVE TOUGH MATERIAL HANDLING PROBLEMS
- SANITARY FOOD GRADE DESIGNS
- INDUSTRIAL HEAVY DUTY DESIGNS
- SEE PICTURES FOR SOME CUSTOM PARTS
  - SANITARY HEPA FILTER
  - **HOPPERS & BINS**
  - PALLET CONVEYORS
  - MAGNET TOTE
  - PICK-UP SHOE